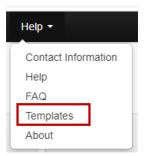

Accessing lists through eREB

Log in to the eREB system, and click the 'Help' button from the upper navigation pane:

Select "Templates" from the resulting drop-down menu:

This will display the lists available in eREB, click on the 'download' button on the far right side to download a copy.